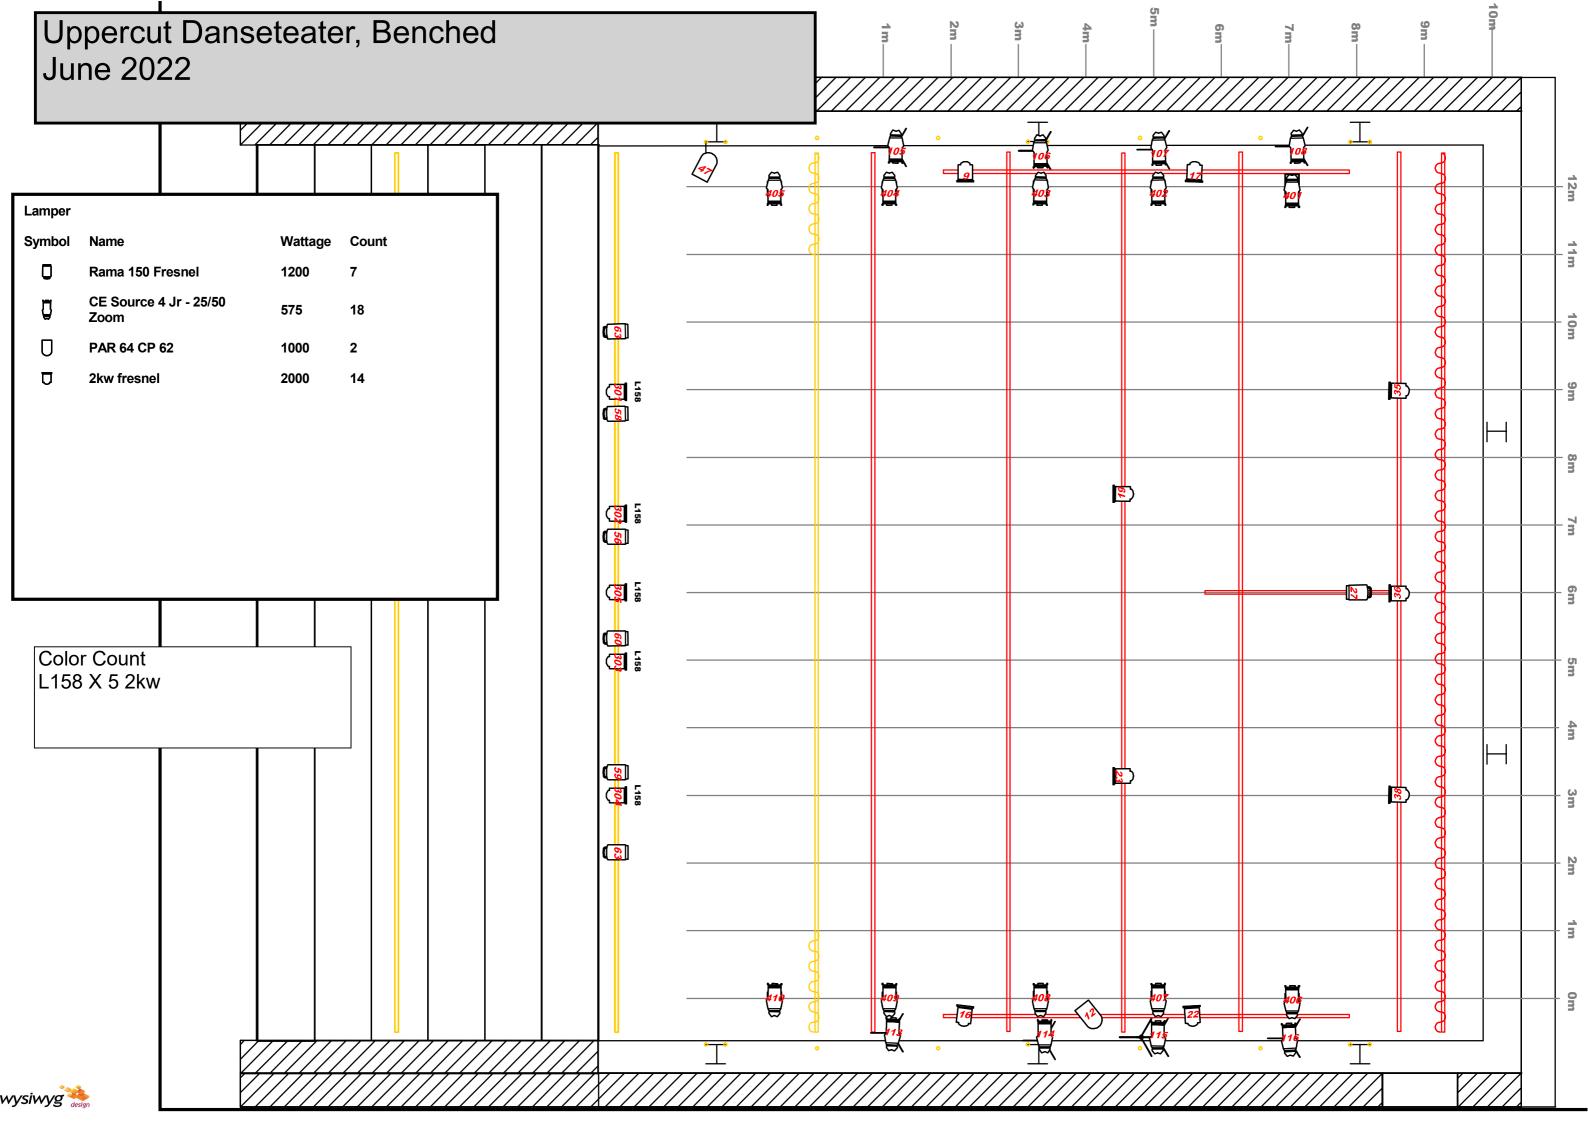

# Light

 The performance can play without lights in full daylight but in case of playing indoor or outdoor at night, a general wash is needed, please check attached light plan for example. Some lamps can be exchanged if relevant. Please discuss this with technician Stefan Taribini